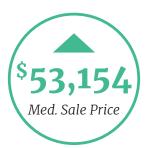

#### SINGLE-FAMILY HOMES

|                          | September 2022 | September 2023 |
|--------------------------|----------------|----------------|
| Median List Price        | \$1,575,750    | \$1,618,750    |
| <b>Median Sale Price</b> | \$1,281,846    | \$1,335,000    |
| Median SP/LP Ratio       | 98.62%         | 98.60%         |
| <b>Total Sales Ratio</b> | 28.04%         | 25.00%         |
| Median Price per Sq. Ft. | \$422          | \$413          |