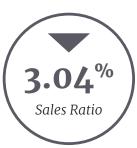

#### ATTACHED HOMES

|                          | September 2022 | September 2023 |
|--------------------------|----------------|----------------|
| Median List Price        | \$937,225      | \$957,000      |
| <b>Median Sale Price</b> | \$857,000      | \$852,500      |
| Median SP/LP Ratio       | 99.03%         | 99.06%         |
| <b>Total Sales Ratio</b> | 26.27%         | 22.71%         |
| Median Price per Sq. Ft. | \$524          | \$491          |