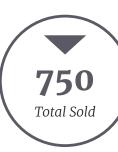

|                       | September 2022 | September 2023 |
|-----------------------|----------------|----------------|
| Total Inventory       | 55,632         | 59,398         |
| New Listings          | 18,495         | 20,256         |
| Total Sold            | 15,597         | 14,847         |
| Median Days on Market | 22             | 24             |
| Average Home Size     | 3,258          | 3,200          |

|                        | September 2022 | September 2023 |
|------------------------|----------------|----------------|
| <b>Total Inventory</b> | 16,636         | 19,510         |
| New Listings           | 6,096          | 7,310          |
| Total Sold             | 4,371          | 4,431          |
| Median Days on Market  | 19             | 20             |
| Average Home Size      | 1,870          | 1,860          |