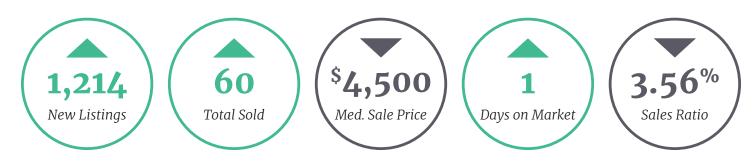

#### ATTACHED HOMES

|                          | September 2022 | September 2023 |
|--------------------------|----------------|----------------|
| Median List Price        | \$937,225      | \$957,000      |
| <b>Median Sale Price</b> | \$857,000      | \$852,500      |
| Median SP/LP Ratio       | 99.03%         | 99.06%         |
| <b>Total Sales Ratio</b> | 26.27%         | 22.71%         |
| Median Price per Sq. Ft. | \$524          | \$491          |

|                        | September 2022 | September 2023 |
|------------------------|----------------|----------------|
| <b>Total Inventory</b> | 16,636         | 19,510         |
| New Listings           | 6,096          | 7,310          |
| Total Sold             | 4,371          | 4,431          |
| Median Days on Market  | 19             | 20             |
| Average Home Size      | 1,870          | 1,860          |