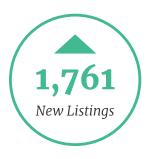

|                       | September 2022 | September 2023 |
|-----------------------|----------------|----------------|
| Total Inventory       | 55,632         | 59,398         |
| New Listings          | 18,495         | 20,256         |
| Total Sold            | 15,597         | 14,847         |
| Median Days on Market | 22             | 24             |
| Average Home Size     | 3,258          | 3,200          |

|                        | September 2022 | September 2023 |
|------------------------|----------------|----------------|
| <b>Total Inventory</b> | 16,636         | 19,510         |
| New Listings           | 6,096          | 7,310          |
| Total Sold             | 4,371          | 4,431          |
| Median Days on Market  | 19             | 20             |
| Average Home Size      | 1,870          | 1,860          |