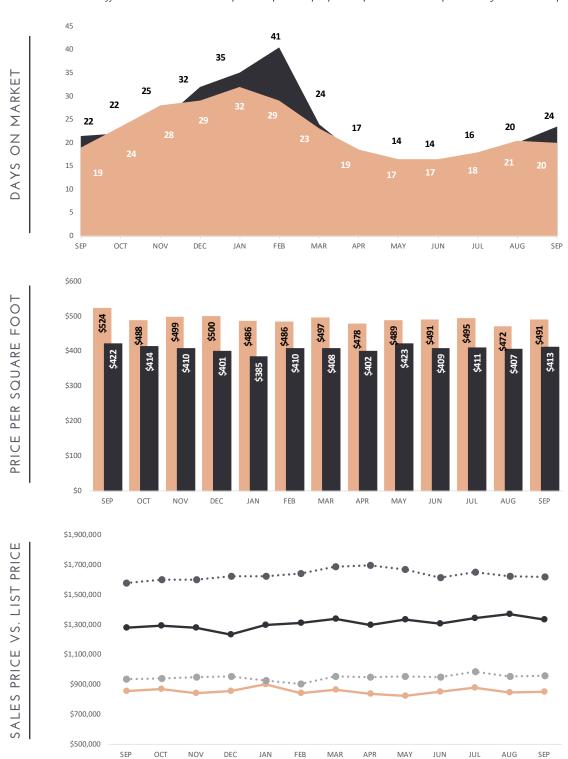

# - 13-MONTH MARKET TRENDS -

#### FOR THE LUXURY NORTH AMERICAN MARKET

Single-Family Homes Attached Homes •••• Single-Family List Price ••• Attached List Price

All data is based off median values. Median prices represent properties priced above respective city benchmark prices.

#### A Review of Key Market Differences Year over Year

September 2022 | September 2023

#### SINGLE-FAMILY HOMES

|                          | September 2022 | September 2023 |
|--------------------------|----------------|----------------|
| Median List Price        | \$1,575,750    | \$1,618,750    |
| <b>Median Sale Price</b> | \$1,281,846    | \$1,335,000    |
| Median SP/LP Ratio       | 98.62%         | 98.60%         |
| <b>Total Sales Ratio</b> | 28.04%         | 25.00%         |
| Median Price per Sq. Ft. | \$422          | \$413          |

|                       | September 2022 | September 2023 |
|-----------------------|----------------|----------------|
| Total Inventory       | 55,632         | 59,398         |
| New Listings          | 18,495         | 20,256         |
| Total Sold            | 15,597         | 14,847         |
| Median Days on Market | 22             | 24             |
| Average Home Size     | 3,258          | 3,200          |

#### ATTACHED HOMES

|                          | September 2022 | September 2023 |
|--------------------------|----------------|----------------|
| Median List Price        | \$937,225      | \$957,000      |
| <b>Median Sale Price</b> | \$857,000      | \$852,500      |
| Median SP/LP Ratio       | 99.03%         | 99.06%         |
| <b>Total Sales Ratio</b> | 26.27%         | 22.71%         |
| Median Price per Sq. Ft. | \$524          | \$491          |

|                        | September 2022 | September 2023 |
|------------------------|----------------|----------------|
| <b>Total Inventory</b> | 16,636         | 19,510         |
| New Listings           | 6,096          | 7,310          |
| Total Sold             | 4,371          | 4,431          |
| Median Days on Market  | 19             | 20             |
| Average Home Size      | 1,870          | 1,860          |